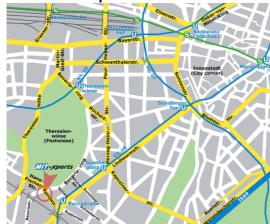

#### **Overview map**

### By car

Drive to city center / Altstadt-Ring. From Sendlinger Tor, turn right (when coming from West) or turn left (when coming from East) into Lindwurmstraße. Stay on Lindwurmstraße for about 2 kilometers, then turn right into Poccistraße. Right before Bavariastraße/Bavariaring, turn left to our parking garage. Call us (see phone number above), so we can open the garage for you.

## By public transportation

From the airport, take S1 or S8 (both will go to Marienplatz). Take the train leaving first. From the central railway station, take any S-Bahn (S1-S8) going to direction Marienplatz.

On Marienplatz, change to the U3 or U6 (direction Sendlinger Tor / Klinikum Großhadern / Fürstenried West / Harras). At the stop Poccistraße, get off the U-Bahn and take the escalator in driving direction. After the first escalator, turn right and take the second escalator to the street level. Then turn left into Poccistraße. Walk for about 200m, then turn left (there is a sign for Chip/Xonio Online GmbH). After turning left, the entrance is to your right (Poccistraße 13). Ring at "MIT-xperts GmbH". Our office is on the 2nd floor (press "2" in the elevator).