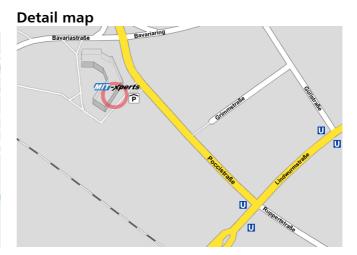

#### Our address

MIT-xperts GmbH Poccistraße 13 80336 München Germany

Phone: +49 89 76756380

### By car

Drive to city center / Altstadt-Ring. From Sendlinger Tor, turn right (when coming from West) or turn left (when coming from East) into Lindwurmstraße. Stay on Lindwurmstraße for about 2 kilometers, then turn right into Poccistraße. Right before Bavariastraße/Bavariaring, turn left to our parking garage. Call us (see phone number above), so we can open the garage for you.

On Marienplatz, change to the U3 or U6 (direction Sendlinger Tor / Klinikum Großhadern / Fürstenried West / Harras). At the stop Poccistraße, get off the U-Bahn and take the escalator in driving direction. After the first escalator, turn right and take the second escalator to the street level. Then turn left into Poccistraße. Walk for about 200m, then turn left (there is a sign for Chip/Xonio Online GmbH). After turning left, the entrance is to your right (Poccistraße 13). Ring at "MIT-xperts GmbH". Our office is on the 2nd floor (press "2" in the elevator).